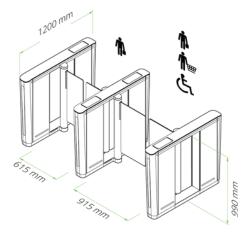

#### TECHNICAL DIMENSIONS

#### ECHNICAL SPECIFICATIONS

| $(\mathbf{z})$  | THROUGHPUT                  | STANDARD                                                                         | LEVEL UP OPTIONS                                                                            |
|-----------------|-----------------------------|----------------------------------------------------------------------------------|---------------------------------------------------------------------------------------------|
|                 | Throughput                  | 20 - 30 People per minute                                                        |                                                                                             |
|                 | Cabinet Width               | 150 mm                                                                           |                                                                                             |
|                 | Cabinet Height              | 990 mm                                                                           |                                                                                             |
|                 | -                           |                                                                                  |                                                                                             |
|                 | Cabinet Length              | 1200 mm                                                                          |                                                                                             |
|                 | Passage Width               | 615 mm                                                                           | Wide: 915 mm                                                                                |
|                 | Overall Lane Width          | 1065 mm (for a single lane)                                                      | Wide: 1365 mm                                                                               |
|                 | Wing / Barrier Height       | 890 mm                                                                           | High: 1800 mm                                                                               |
| $(\bigcirc)$    | SECURITY                    | STANDARD                                                                         | LEVEL UP OPTIONS                                                                            |
|                 | Unauthorised User Detection | Complete sensor set                                                              |                                                                                             |
|                 | Booking Signal              | Adjustable booking signal                                                        |                                                                                             |
|                 | Sound Alarm                 | Sound module                                                                     |                                                                                             |
|                 | Tailgating Detection        | Standard Range                                                                   |                                                                                             |
|                 | SAFETY                      | STANDARD                                                                         | LEVEL UP OPTIONS                                                                            |
|                 | Fail Safe Operation         | In case of power outage                                                          |                                                                                             |
|                 | Fire Alarm Connection       | Emergency egress settings depending on local regulations and or customer request |                                                                                             |
|                 | Safety Sensors              | Complete sensor set                                                              |                                                                                             |
| $(\bigcirc)$    | AESTHETICS                  | STANDARD                                                                         | LEVEL UP OPTIONS                                                                            |
|                 | Cabinet Material            | Stainless steel                                                                  |                                                                                             |
|                 | Cabinet Colour              | Standard stainless steel                                                         | Other Colours: On special request                                                           |
|                 |                             |                                                                                  | Branding: On special request                                                                |
| -               | TECHNOLOGY                  | STANDARD                                                                         | LEVEL UP OPTIONS                                                                            |
|                 | Power Supply                | 110-240 VAC, 50 / 60 Hz                                                          | INTEGRATION OPPORTUNITIES:                                                                  |
|                 | Operating Power             | 60W                                                                              | <ul><li>Lifeline Boost Mount (3 options)</li><li>BoonTouch External Control Panel</li></ul> |
|                 | Operating Temperature       | -15°C to +50°C                                                                   | (up to 6 lanes)                                                                             |
|                 | Weight                      | 100 kg                                                                           |                                                                                             |
|                 | Access Control Systems      | Dry contacts for virtually any access control device                             | Top Mount - Universal Access Control Stand                                                  |
|                 | Card Reader Mount           | Under the top of the cabinet. Max. dimensions: 90 x 200 x 70 mm (W x L x H)      |                                                                                             |
| $(\mathcal{D})$ | COMFORT                     | STANDARD                                                                         | LEVEL UP OPTIONS                                                                            |
|                 | Disabled Access             | Wide passage width option suitable for disabled access                           | Winglock Swing access gate<br>Passage width 915 mm                                          |
|                 | Intuition                   | Feedback signals / Intuitive symbol design                                       |                                                                                             |
|                 | Stand-by Power Consumption  | Stationary 50W                                                                   |                                                                                             |