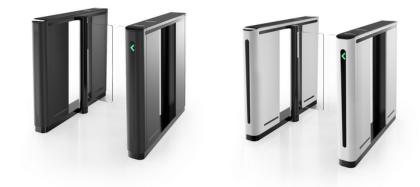

#### OVERVIEW

The Speedlane Compact is a trendy and functional addition to increasing security levels in your valuable area. Ease of efficiency in moving people safely onto the next point of their journey is in no way compromised by this speed gate's small footprint. Advanced algorithms and technology ensure smooth and accurate passage.

## PREMIUM MINIMALISM AND STYLISH SOPHISTICATION

The Speedlane Compact has been designed with simplicity and sophistication in mind. The minimalist lines of the cabinets fit into almost any area without drawing unnecessary attention to themselves.

Contoured cabinets, position and operation of directional LED lights guide even an untrained user through the passage with pleasant ease. However, as simple as the product is to use, the premium integrated technology still offers excellent tailgating detection and safety sensors as standard features.