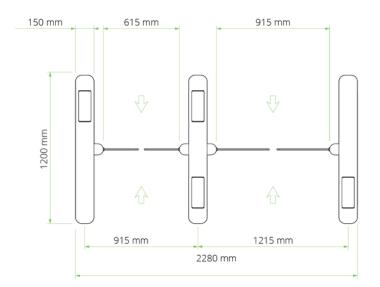

|
|                 | Disabled Access             | Wide passage width option suitable for disabled access                           | Winglock Swing access gate<br>Passage width 915 mm                                          |
|                 | Intuition                   | Feedback signals / Intuitive symbol design                                       |                                                                                             |
|                 | Stand-by Power Consumption  | Stationary 50W                                                                   |                                                                                             |

#### WORKING PRINCIPLE









#### TECHNICAL DIMENSIONS











#### SERVICE AND MAINTENANCE

With hundreds or thousands of visitors passing through an entry every day, continued and reliable operation is vital. Regular service and maintenance can prevent unexpected hardware breakdowns. Boon Edam's service and maintenance teams across the world are experienced in the effects the local conditions have on the wear and tear of your entry solutions and can offer specialised service and maintenance contracts that correspond to those conditions perfectly.

#### COMPLIANCE

The goal of an organisation is to safeguard the valuable assets inside – both people and property. As is often the case, industries must comply with relevant local and global laws, policies and regulations, to achieve the important goal of overall safety and security. Failure to meet