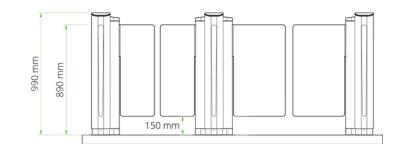

|
|                 | Disabled Access             | Wide passage width option suitable for disabled access                           | Winglock Swing access gate<br>Passage width 915 mm                                          |
|                 | Intuition                   | Feedback signals / Intuitive symbol design                                       |                                                                                             |
|                 | Stand-by Power Consumption  | Stationary 50W                                                                   |                                                                                             |

#### WORKING PRINCIPLE









#### TECHNICAL DIMENSIONS











#### SERVICE AND MAINTENANCE

With hundreds or thousands of visitors passing through an entry every day, continued and reliable operation is vital. Regular service and maintenance can prevent unexpected hardware breakdowns. Boon Edam's service and maintenance teams across the world are experienced in the effects the local conditions have on the wear and tear of your entry solutions and can offer specialised service and maintenance contracts that correspond to those conditions perfectly.

#### COMPLIANCE

The goal of an organisation is to safeguard the valuable assets inside – both people and property. As is often the case, industries must comply with relevant local and global laws, policies and regulations, to achieve the important goal of overall safety and security. Failure to meet t