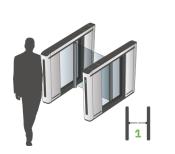

LEVEL UP OPTIONS                                                                            |
|                 | Disabled Access             | Wide passage width option suitable for disabled access                           | Winglock Swing access gate<br>Passage width 915 mm                                          |
|                 | Intuition                   | Feedback signals / Intuitive symbol design                                       |                                                                                             |
|                 | Stand-by Power Consumption  | Stationary 50W                                                                   |                                                                                             |

#### WORKING PRINCIPLE









#### TECHNICAL DIMENSIONS











#### SERVICE AND MAINTENANCE

With hundreds or thousands of visitors passing through an entry every day, continued and reliable operation is vital. Regular service and maintenance can prevent unexpected hardware breakdowns. Boon Edam's service and maintenance teams across the world are experienced in the effects the local conditions have on the wear and tear of your entry solutions and can offer specialised service and maintenance contracts that correspond to those conditions perfectly.

#### COMPLIANCE

The goal of an organisation is to safeguard the valuable assets inside – both people and property. As is often the case, industries must comply with relevant local and global laws, policies and regulations, to achieve the important goal of overa