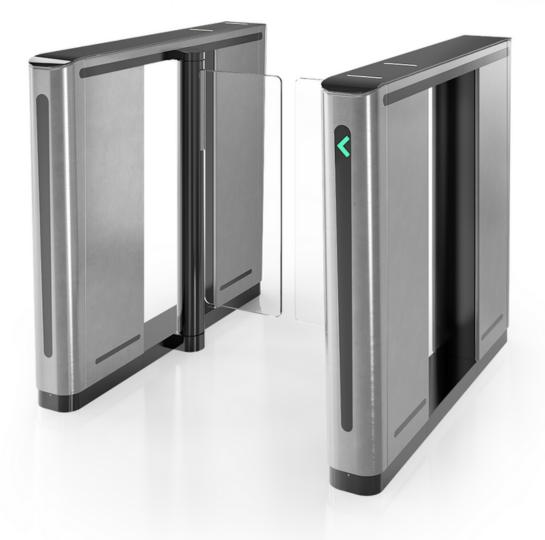

#### OVERVIEW

The Speedlane Compact is a trendy and functional addition to increasing security levels in your valuable area. Ease of efficiency in moving people safely onto the next point of their journey is in no way compromised by this speed gate's small footprint. Advanced algorithms and technology ensure smooth and accurate passage.

## PREMIUM MINIMALISM AND STYLISH SOPHISTICATION

The Speedlane Compact has been designed with simplicity and sophistication in mind. The minimalist lines of the cabinets fit into almost any area without drawing unnecessary attention to themselves.

Contoured cabinets, position and operation of directional LED lights guide even an untrained user through the passage with pleasant ease. However, as simple as the product is to use, the premium integrated technology still offers excellent tailgating detection and safety sensors as standard features.