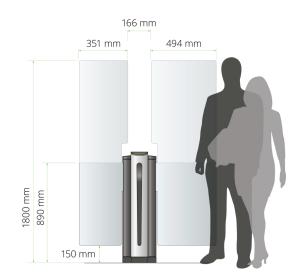

#### TECHNICAL DIMENSIONS

#### ECHNICAL SPECIFICATIONS

| $(\mathbf{z})$  | THROUGHPUT                  | STANDARD                                                                         | LEVEL UP OPTIONS                                                                            |
|-----------------|-----------------------------|----------------------------------------------------------------------------------|---------------------------------------------------------------------------------------------|
|                 | Throughput                  | 20 - 30 People per minute                                                        |                                                                                             |
|                 | Cabinet Width               | 150 mm                                                                           |                                                                                             |
|                 | Cabinet Height              | 990 mm                                                                           |                                                                                             |
|                 | -                           |                                                                                  |                                                                                             |
|                 | Cabinet Length              | 1200 mm                                                                          |                                                                                             |
|                 | Passage Width               | 615 mm                                                                           | Wide: 915 mm                                                                                |
|                 | Overall Lane Width          | 1065 mm (for a single lane)                                                      | Wide: 1365 mm                                                                               |
|                 | Wing / Barrier Height       | 890 mm                                                                           | High: 1800 mm                                                                               |
| $(\bigcirc)$    | SECURITY                    | STANDARD                                                                         | LEVEL UP OPTIONS                                                                            |
|                 | Unauthorised User Detection | Complete sensor set                                                              |                                                                                             |
|                 | Booking Signal              | Adjustable booking signal                                                        |                                                                                             |
|                 | Sound Alarm                 | Sound module                                                                     |                                                                                             |
|                 | Tailgating Detection        | Standard Range                                                                   |                                                                                             |
|                 | SAFETY                      | STANDARD                                                                         | LEVEL UP OPTIONS                                                                            |
|                 | Fail Safe Operation         | In case of power outage                                                          |                                                                                             |
|                 | Fire Alarm Connection       | Emergency egress settings depending on local regulations and or customer request |                                                                                             |
|                 | Safety Sensors              | Complete sensor set                                                              |                                                                                             |
| $(\bigcirc)$    | AESTHETICS                  | STANDARD                                                                         | LEVEL UP OPTIONS                                                                            |
|                 | Cabinet Material            | Stainless steel                                                                  |                                                                                             |
|                 | Cabinet Colour              | Standard stainless steel                                                         | Other Colours: On special request                                                           |
|                 |                             |                                                                                  | Branding: On special request                                                                |
| -               | TECHNOLOGY                  | STANDARD                                                                         | LEVEL UP OPTIONS                                                                            |
|                 | Power Supply                | 110-240 VAC, 50 / 60 Hz                                                          | INTEGRATION OPPORTUNITIES:                                                                  |
|                 | Operating Power             | 60W                                                                              | <ul><li>Lifeline Boost Mount (3 options)</li><li>BoonTouch External Control Panel</li></ul> |
|                 | Operating Temperature       | -15°C to +50°C                                                                   | (up to 6 lanes)                                                                             |
|                 | Weight                      | 100 kg                                                                           |                                                                                             |
|                 | Access Control Systems      | Dry contacts for virtually any access control device                             | Top Mount - Universal Access Control Stand                                                  |
|                 | Card Reader Mount           | Under the top of the cabinet. Max. dimensions: 90 x 200 x 70 mm (W x L x H)      |                                                                                             |
| $(\mathcal{D})$ | COMFORT                     | STANDARD                                                                         | LEVEL UP OPTIONS                                                                            |
|                 | Disabled Access             | Wide passage width option suitable for disabled access                           | Winglock Swing access gate<br>Passage width 915 mm                                          |
|                 | Intuition                   | Feedback signals / Intuitive symbol design                                       |                                                                                             |
|                 | Stand-by Power Consumption  | Stationary 50W                                                                   |                                                                                             |