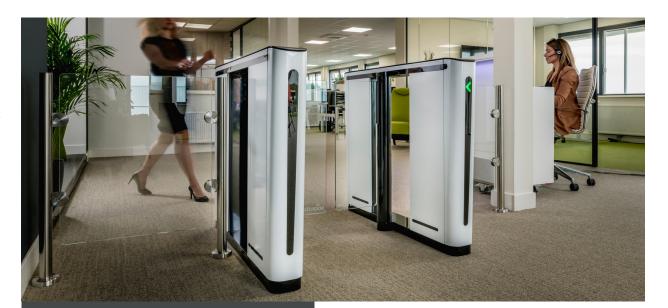

## PREMIUM MINIMALISM AND STYLISH SOPHISTICATION

The Speedlane Compact has been designed with simplicity and sophistication in mind. The minimalist lines of the cabinets fit into almost any area without drawing unnecessary attention to themselves.

Contoured cabinets, position and operation of directional LED lights guide even an untrained user through the passage with pleasant ease. However, as simple as the product is to use, the premium integrated technology still offers excellent tailgating detection and safety sensors as standard features.

#### UNCOMPLICATED EASY AND EFFECTIVE

The Speedlane Compact has one word which resonates so perfectly with it - ease. Ease of integration with many access control systems and technology provides a lot of flexibility when considering adding it to your total security solution.