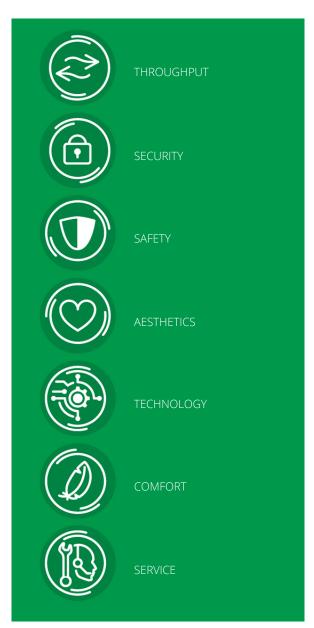

#### You can level up in any of these categories:

**LEVELUP** If our standard specifications do not quite suit your

If our standard specifications do not quite suit your needs, we open up opportunities for you to 'Level Up' where it counts most. You can also do this according to your most motivating value driver.

The specification table shows you our standard product options, and to the right of these, you can easily see, and consider, any compatible 'Level Up' options for finetuning the Speedlane Compact.

#### ECHNICAL SPECIFICATIONS

| $(\mathbf{z})$  | THROUGHPUT                  | STANDARD                                                                         | LEVEL UP OPTIONS                                                                            |
|-----------------|-----------------------------|----------------------------------------------------------------------------------|---------------------------------------------------------------------------------------------|
|                 | Throughput                  | 20 - 30 People per minute                                                        |                                                                                             |
|                 | Cabinet Width               | 150 mm                                                                           |                                                                                             |
|                 | Cabinet Height              | 990 mm                                                                           |                                                                                             |
|                 | -                           |                                                                                  |                                                                                             |
|                 | Cabinet Length              | 1200 mm                                                                          |                                                                                             |
|                 | Passage Width               | 615 mm                                                                           | Wide: 915 mm                                                                                |
|                 | Overall Lane Width          | 1065 mm (for a single lane)                                                      | Wide: 1365 mm                                                                               |
|                 | Wing / Barrier Height       | 890 mm                                                                           | High: 1800 mm                                                                               |
| $(\bigcirc)$    | SECURITY                    | STANDARD                                                                         | LEVEL UP OPTIONS                                                                            |
|                 | Unauthorised User Detection | Complete sensor set                                                              |                                                                                             |
|                 | Booking Signal              | Adjustable booking signal                                                        |                                                                                             |
|                 | Sound Alarm                 | Sound module                                                                     |                                                                                             |
|                 | Tailgating Detection        | Standard Range                                                                   |                                                                                             |
|                 | SAFETY                      | STANDARD                                                                         | LEVEL UP OPTIONS                                                                            |
|                 | Fail Safe Operation         | In case of power outage                                                          |                                                                                             |
|                 | Fire Alarm Connection       | Emergency egress settings depending on local regulations and or customer request |                                                                                             |
|                 | Safety Sensors              | Complete sensor set                                                              |                                                                                             |
| $(\bigcirc)$    | AESTHETICS                  | STANDARD                                                                         | LEVEL UP OPTIONS                                                                            |
|                 | Cabinet Material            | Stainless steel                                                                  |                                                                                             |
|                 | Cabinet Colour              | Standard stainless steel                                                         | Other Colours: On special request                                                           |
|                 |                             |                                                                                  | Branding: On special request                                                                |
| -               | TECHNOLOGY                  | STANDARD                                                                         | LEVEL UP OPTIONS                                                                            |
|                 | Power Supply                | 110-240 VAC, 50 / 60 Hz                                                          | INTEGRATION OPPORTUNITIES:                                                                  |
|                 | Operating Power             | 60W                                                                              | <ul><li>Lifeline Boost Mount (3 options)</li><li>BoonTouch External Control Panel</li></ul> |
|                 | Operating Temperature       | -15°C to +50°C                                                                   | (up to 6 lanes)                                                                             |
|                 | Weight                      | 100 kg                                                                           |                                                                                             |
|                 | Access Control Systems      | Dry contacts for virtually any access control device                             | Top Mount - Universal Access Control Stand                                                  |
|                 | Card Reader Mount           | Under the top of the cabinet. Max. dimensions: 90 x 200 x 70 mm (W x L x H)      |                                                                                             |
| $(\mathcal{D})$ | COMFORT                     | STANDARD                                                                         | LEVEL UP OPTIONS                                                                            |
|                 | Disabled Access             | Wide passage width option suitable for disabled access                           | Winglock Swing access gate<br>Passage width 915 mm                                          |
|                 | Intuition                   | Feedback signals / Intuitive symbol design                                       |                                                                                             |
|                 | Stand-by Power Consumption  | Stationary 50W                                                                   |                                                                                             |